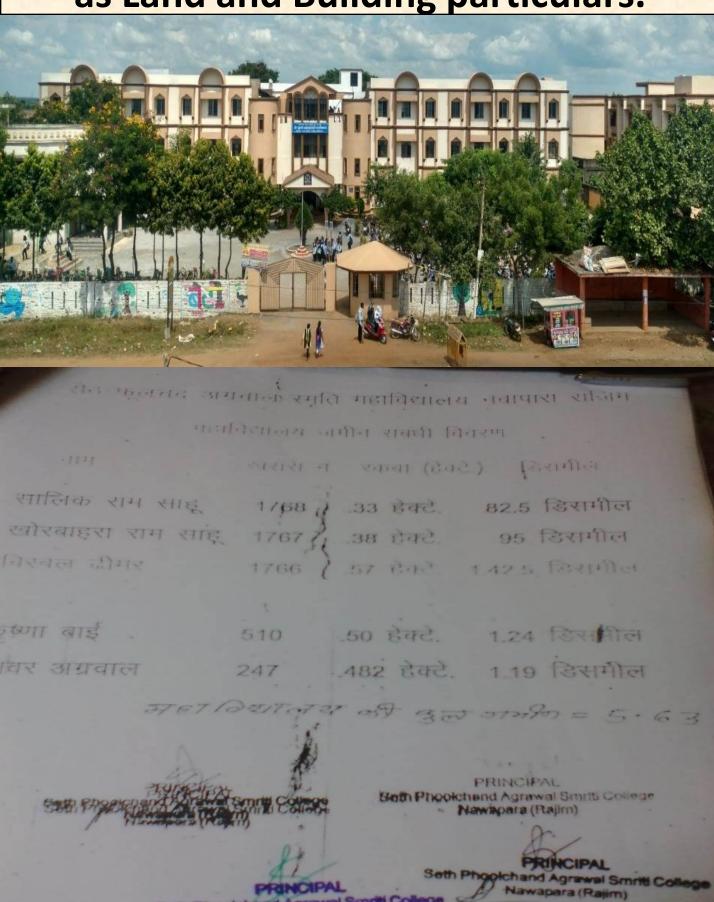

#### (चित्रोत्पला शिक्षण समिति द्वारा संचालित) सेठ फूलचंद अग्रवाल स्मृति महाविद्यालय नवापारा नगर, जिला-रायपुर (छ.ग.) 493881

बी.एड. उपाधि हेतु

प्रवेश आवेदन पत्र - सत्र-२० - २०

| महाविद्यालय प्रवेश क्र<br>प्रवेश शुल्क रसीद क्र                                                                                                                                      |                                                                                                                                                                                                                              | दिनांक<br>प्रवेश शुल्क राशि                                                                    |
|--------------------------------------------------------------------------------------------------------------------------------------------------------------------------------------|------------------------------------------------------------------------------------------------------------------------------------------------------------------------------------------------------------------------------|------------------------------------------------------------------------------------------------|
|                                                                                                                                                                                      | स्नातकोत्तर                                                                                                                                                                                                                  |                                                                                                |
| प्रवेश समिति का निर्णय<br>प्रवेशार्थी को-बी.एड.<br>उपाधि हेतु महाविद्यालय<br>में प्रवेश दिये जाने/न दिये<br>जाने की अनुशंसा की<br>जाती है।<br>हस्ताक्षर<br>विभागाध्यक्ष/प्रवेश समिति | प्री.बी.एड. एवं काउंसिलंग की जानकार्<br>1. प्री.बी.एड. अनुक्रमांक<br>2. प्री.बी.एड. कुल प्राप्तांक<br>3. प्री.बी.एड. ओवर आल रेंक<br>4. प्री.बी.एड. वर्ग रेंक<br>5. काउंसेलिंग विकल्प प्रपत्र क्र.<br>6. काउंसेलिंग चक्र क्र. | स्वप्रमाणित पासपोर्ट<br>स्वप्रमाणित पासपोर्ट<br>साईज के फोटो एक<br>चिपकाएँ एवं एक ऊपर<br>लगाएँ |
| प्रति,                                                                                                                                                                               |                                                                                                                                                                                                                              |                                                                                                |
| प्राचार्य,                                                                                                                                                                           |                                                                                                                                                                                                                              |                                                                                                |
| सेठ फूलचंद अग्रवाल स्म                                                                                                                                                               | मृति महाविद्यालय,                                                                                                                                                                                                            |                                                                                                |
| नवापारा-राजिम, जिला                                                                                                                                                                  |                                                                                                                                                                                                                              |                                                                                                |
|                                                                                                                                                                                      |                                                                                                                                                                                                                              |                                                                                                |
| महोदय/महोदया,                                                                                                                                                                        |                                                                                                                                                                                                                              |                                                                                                |
| मैं आपके महाविद्यालय                                                                                                                                                                 | में बी.एड. उपाधि पाठ्यक्रम वर्ष                                                                                                                                                                                              | में प्रवेश हेतु प्रार्थी हूँ। मेरे द्वारा नीचे                                                 |
| दी गई जानकारी सत्य/प्रमाणि                                                                                                                                                           | णेत है। मैं प्रतिज्ञा करता/करती हूँ कि महाविद्यालय के नियम                                                                                                                                                                   | मों, निर्देशों का पूर्णतः पालन करूंगा/                                                         |
| करूंगी।                                                                                                                                                                              |                                                                                                                                                                                                                              |                                                                                                |
| 1. प्रवेशार्थी का पूरा नाम (                                                                                                                                                         | हिन्दी में)                                                                                                                                                                                                                  |                                                                                                |
| 2. प्रवेशार्थी का पूरा नाम _                                                                                                                                                         |                                                                                                                                                                                                                              | Authorities Authorities                                                                        |
| (अंग्रेजी के बड़े अक्षरों मे                                                                                                                                                         | <del>j</del> )                                                                                                                                                                                                               |                                                                                                |
|                                                                                                                                                                                      |                                                                                                                                                                                                                              |                                                                                                |
| 3. जन्म तिथि (अंको में) _                                                                                                                                                            | शब्दो में                                                                                                                                                                                                                    |                                                                                                |
| <ol> <li>जन्म तिथि (अंको में) _</li> <li>31 दिसम्बर 1993 को</li> </ol>                                                                                                               | आयु गृब्दो में माह _                                                                                                                                                                                                         |                                                                                                |
| <ol> <li>जन्म तिथि (अंको में) _</li> <li>31 दिसम्बर 1993 को</li> <li>6लंग. पु. ( ) स्त्री (</li> </ol>                                                                               | आयु शब्दो में<br>आयु वर्ष माह _<br>) 5.श्रेणी – सामान्य ( ) पिछड़ा वर्ग ( ) अ.जा. (                                                                                                                                          |                                                                                                |
| <ol> <li>जन्म तिथि (अंको में)</li> <li>31 दिसम्बर 1993 को</li> <li>लिंग. पु. ( ) स्त्री (</li> <li>जाति</li> </ol>                                                                   | आयु शब्दो में<br>आयु वर्ष माह _<br>) 5.श्रेणी – सामान्य ( ) पिछड़ा वर्ग ( ) अ.जा. (<br>7. उपजाति                                                                                                                             | ) अनु.ज.जा ( )                                                                                 |
| <ol> <li>जन्म तिथि (अंको में)</li> <li>31 दिसम्बर 1993 को</li> <li>लिंग. पु. ( ) स्त्री (</li> <li>जाति</li> <li>धर्म</li> </ol>                                                     | आयु शब्दो में<br>आयु वर्ष माह _<br>) 5.श्रेणी - सामान्य ( ) पिछड़ा वर्ग ( ) अ.जा. (<br>7. उपजाति<br>9. विवाहित ( )/अविवाहित (                                                                                                | ) अनु.ज.जा ( )                                                                                 |
| <ol> <li>जन्म तिथि (अंको में)</li> <li>31 दिसम्बर 1993 को</li> <li>लिंग. पु. ( ) स्त्री (</li> <li>जाति</li></ol>                                                                    | आयु शब्दो में<br>आयु वर्ष माह _<br>) 5.श्रेणी – सामान्य ( ) पिछड़ा वर्ग ( ) अ.जा. (<br>7. उपजाति                                                                                                                             | ) अनु.ज.जा ( )<br>)                                                                            |