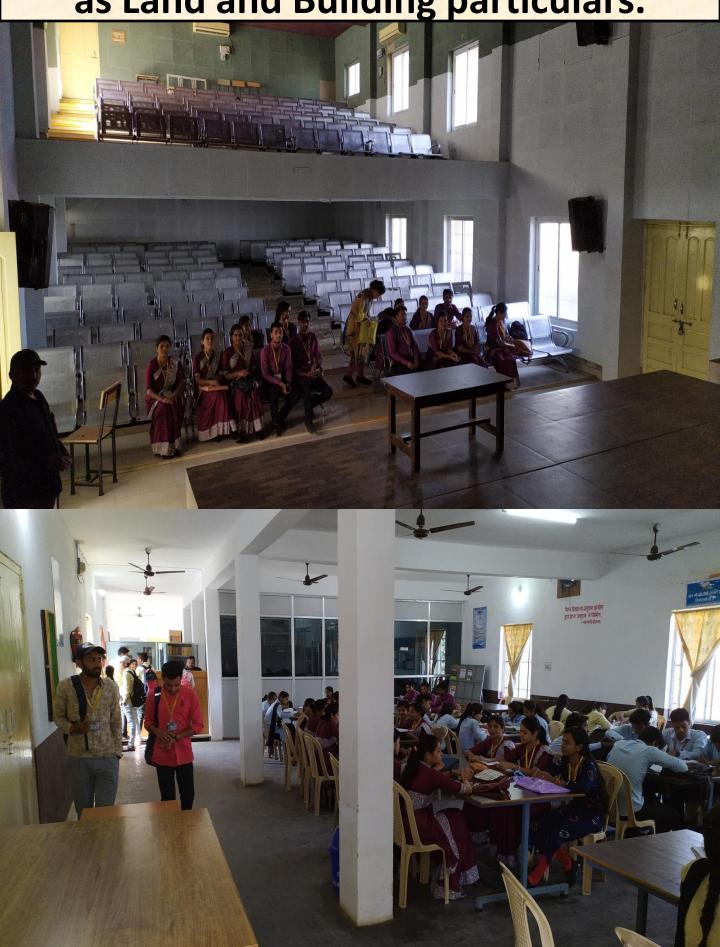

#### (चित्रोत्पला शिक्षण समिति द्वारा संचालित) सेठ फूलचंद अग्रवाल स्मृति महाविद्यालय नवापारा नगर, जिला-रायपुर (छ.ग.) 493881

बी.एड. उपाधि हेतु

प्रवेश आवेदन पत्र - सत्र-२० - २०

| महाविद्यालय प्रवेश क्र<br>प्रवेश शुल्क रसीद क्र                                                                                                                                      |                                                                                                                                                                                                                              | दिनांक<br>प्रवेश शुल्क राशि                                                                    |
|--------------------------------------------------------------------------------------------------------------------------------------------------------------------------------------|------------------------------------------------------------------------------------------------------------------------------------------------------------------------------------------------------------------------------|------------------------------------------------------------------------------------------------|
|                                                                                                                                                                                      | स्नातकोत्तर                                                                                                                                                                                                                  |                                                                                                |
| प्रवेश समिति का निर्णय<br>प्रवेशार्थी को-बी.एड.<br>उपाधि हेतु महाविद्यालय<br>में प्रवेश दिये जाने/न दिये<br>जाने की अनुशंसा की<br>जाती है।<br>हस्ताक्षर<br>विभागाध्यक्ष/प्रवेश समिति | प्री.बी.एड. एवं काउंसिलंग की जानकार्<br>1. प्री.बी.एड. अनुक्रमांक<br>2. प्री.बी.एड. कुल प्राप्तांक<br>3. प्री.बी.एड. ओवर आल रेंक<br>4. प्री.बी.एड. वर्ग रेंक<br>5. काउंसेलिंग विकल्प प्रपत्र क्र.<br>6. काउंसेलिंग चक्र क्र. | स्वप्रमाणित पासपोर्ट<br>स्वप्रमाणित पासपोर्ट<br>साईज के फोटो एक<br>चिपकाएँ एवं एक ऊपर<br>लगाएँ |
| प्रति,                                                                                                                                                                               |                                                                                                                                                                                                                              |                                                                                                |
| प्राचार्य,                                                                                                                                                                           |                                                                                                                                                                                                                              |                                                                                                |
| सेठ फूलचंद अग्रवाल स्म                                                                                                                                                               | मृति महाविद्यालय,                                                                                                                                                                                                            |                                                                                                |
| नवापारा-राजिम, जिला                                                                                                                                                                  |                                                                                                                                                                                                                              |                                                                                                |
|                                                                                                                                                                                      |                                                                                                                                                                                                                              |                                                                                                |
| महोदय/महोदया,                                                                                                                                                                        |                                                                                                                                                                                                                              |                                                                                                |
| मैं आपके महाविद्यालय                                                                                                                                                                 | में बी.एड. उपाधि पाठ्यक्रम वर्ष                                                                                                                                                                                              | में प्रवेश हेतु प्रार्थी हूँ। मेरे द्वारा नीचे                                                 |
| दी गई जानकारी सत्य/प्रमाणि                                                                                                                                                           | णेत है। मैं प्रतिज्ञा करता/करती हूँ कि महाविद्यालय के नियम                                                                                                                                                                   | मों, निर्देशों का पूर्णतः पालन करूंगा/                                                         |
| करूंगी।                                                                                                                                                                              |                                                                                                                                                                                                                              |                                                                                                |
| 1. प्रवेशार्थी का पूरा नाम (                                                                                                                                                         | हिन्दी में)                                                                                                                                                                                                                  |                                                                                                |
| 2. प्रवेशार्थी का पूरा नाम _                                                                                                                                                         |                                                                                                                                                                                                                              | Authorities Authorities                                                                        |
| (अंग्रेजी के बड़े अक्षरों मे                                                                                                                                                         | <del>j</del> )                                                                                                                                                                                                               |                                                                                                |
|                                                                                                                                                                                      |                                                                                                                                                                                                                              |                                                                                                |
| 3. जन्म तिथि (अंको में) _                                                                                                                                                            | शब्दो में                                                                                                                                                                                                                    |                                                                                                |
| <ol> <li>जन्म तिथि (अंको में) _</li> <li>31 दिसम्बर 1993 को</li> </ol>                                                                                                               | आयु गृब्दो में माह _                                                                                                                                                                                                         |                                                                                                |
| <ol> <li>जन्म तिथि (अंको में) _</li> <li>31 दिसम्बर 1993 को</li> <li>6लंग. पु. ( ) स्त्री (</li> </ol>                                                                               | आयु शब्दो में<br>आयु वर्ष माह _<br>) 5.श्रेणी – सामान्य ( ) पिछड़ा वर्ग ( ) अ.जा. (                                                                                                                                          |                                                                                                |
| <ol> <li>जन्म तिथि (अंको में)</li> <li>31 दिसम्बर 1993 को</li> <li>लिंग. पु. ( ) स्त्री (</li> <li>जाति</li> </ol>                                                                   | आयु शब्दो में<br>आयु वर्ष माह _<br>) 5.श्रेणी – सामान्य ( ) पिछड़ा वर्ग ( ) अ.जा. (<br>7. उपजाति                                                                                                                             | ) अनु.ज.जा ( )                                                                                 |
| <ol> <li>जन्म तिथि (अंको में)</li> <li>31 दिसम्बर 1993 को</li> <li>लिंग. पु. ( ) स्त्री (</li> <li>जाति</li> <li>धर्म</li> </ol>                                                     | आयु शब्दो में<br>आयु वर्ष माह _<br>) 5.श्रेणी - सामान्य ( ) पिछड़ा वर्ग ( ) अ.जा. (<br>7. उपजाति<br>9. विवाहित ( )/अविवाहित (                                                                                                | ) अनु.ज.जा ( )                                                                                 |
| <ol> <li>जन्म तिथि (अंको में)</li> <li>31 दिसम्बर 1993 को</li> <li>लिंग. पु. ( ) स्त्री (</li> <li>जाति</li></ol>                                                                    | आयु शब्दो में<br>आयु वर्ष माह _<br>) 5.श्रेणी – सामान्य ( ) पिछड़ा वर्ग ( ) अ.जा. (<br>7. उपजाति                                                                                                                             | ) अनु.ज.जा ( )<br>)                                                                            |