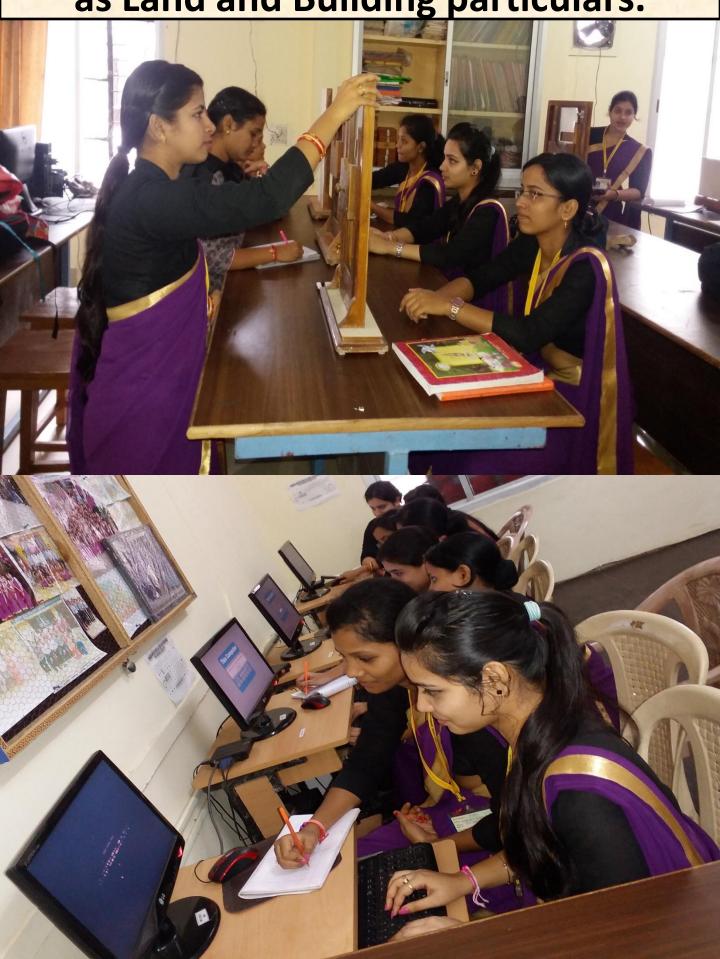

#### (चित्रोत्पला शिक्षण समिति द्वारा संचालित) सेठ फूलचंद अग्रवाल स्मृति महाविद्यालय नवापारा नगर, जिला-रायपुर (छ.ग.) 493881

बी.एड. उपाधि हेतु

प्रवेश आवेदन पत्र - सत्र-२० - २०

| महाविद्यालय प्रवेश क्र<br>प्रवेश शुल्क रसीद क्र                                                                                                                                      |                                                                                                                                                                                                                              | दिनांक<br>प्रवेश शुल्क राशि                                                                    |
|--------------------------------------------------------------------------------------------------------------------------------------------------------------------------------------|------------------------------------------------------------------------------------------------------------------------------------------------------------------------------------------------------------------------------|------------------------------------------------------------------------------------------------|
|                                                                                                                                                                                      | स्नातकोत्तर                                                                                                                                                                                                                  |                                                                                                |
| प्रवेश समिति का निर्णय<br>प्रवेशार्थी को-बी.एड.<br>उपाधि हेतु महाविद्यालय<br>में प्रवेश दिये जाने/न दिये<br>जाने की अनुशंसा की<br>जाती है।<br>हस्ताक्षर<br>विभागाध्यक्ष/प्रवेश समिति | प्री.बी.एड. एवं काउंसिलंग की जानकार्<br>1. प्री.बी.एड. अनुक्रमांक<br>2. प्री.बी.एड. कुल प्राप्तांक<br>3. प्री.बी.एड. ओवर आल रेंक<br>4. प्री.बी.एड. वर्ग रेंक<br>5. काउंसेलिंग विकल्प प्रपत्र क्र.<br>6. काउंसेलिंग चक्र क्र. | स्वप्रमाणित पासपोर्ट<br>स्वप्रमाणित पासपोर्ट<br>साईज के फोटो एक<br>चिपकाएँ एवं एक ऊपर<br>लगाएँ |
| प्रति,                                                                                                                                                                               |                                                                                                                                                                                                                              |                                                                                                |
| प्राचार्य,                                                                                                                                                                           |                                                                                                                                                                                                                              |                                                                                                |
| सेठ फूलचंद अग्रवाल स्म                                                                                                                                                               | मृति महाविद्यालय,                                                                                                                                                                                                            |                                                                                                |
| नवापारा-राजिम, जिला                                                                                                                                                                  |                                                                                                                                                                                                                              |                                                                                                |
|                                                                                                                                                                                      |                                                                                                                                                                                                                              |                                                                                                |
| महोदय/महोदया,                                                                                                                                                                        |                                                                                                                                                                                                                              |                                                                                                |
| मैं आपके महाविद्यालय                                                                                                                                                                 | में बी.एड. उपाधि पाठ्यक्रम वर्ष                                                                                                                                                                                              | में प्रवेश हेतु प्रार्थी हूँ। मेरे द्वारा नीचे                                                 |
| दी गई जानकारी सत्य/प्रमाणि                                                                                                                                                           | णेत है। मैं प्रतिज्ञा करता/करती हूँ कि महाविद्यालय के नियम                                                                                                                                                                   | मों, निर्देशों का पूर्णतः पालन करूंगा/                                                         |
| करूंगी।                                                                                                                                                                              |                                                                                                                                                                                                                              |                                                                                                |
| 1. प्रवेशार्थी का पूरा नाम (                                                                                                                                                         | हिन्दी में)                                                                                                                                                                                                                  |                                                                                                |
| 2. प्रवेशार्थी का पूरा नाम _                                                                                                                                                         |                                                                                                                                                                                                                              | Authorities Authorities                                                                        |
| (अंग्रेजी के बड़े अक्षरों मे                                                                                                                                                         | <del>j</del> )                                                                                                                                                                                                               |                                                                                                |
|                                                                                                                                                                                      |                                                                                                                                                                                                                              |                                                                                                |
| 3. जन्म तिथि (अंको में) _                                                                                                                                                            | शब्दो में                                                                                                                                                                                                                    |                                                                                                |
| <ol> <li>जन्म तिथि (अंको में) _</li> <li>31 दिसम्बर 1993 को</li> </ol>                                                                                                               | आयु गृब्दो में माह _                                                                                                                                                                                                         |                                                                                                |
| <ol> <li>जन्म तिथि (अंको में) _</li> <li>31 दिसम्बर 1993 को</li> <li>6लंग. पु. ( ) स्त्री (</li> </ol>                                                                               | आयु शब्दो में<br>आयु वर्ष माह _<br>) 5.श्रेणी – सामान्य ( ) पिछड़ा वर्ग ( ) अ.जा. (                                                                                                                                          |                                                                                                |
| <ol> <li>जन्म तिथि (अंको में)</li> <li>31 दिसम्बर 1993 को</li> <li>लिंग. पु. ( ) स्त्री (</li> <li>जाति</li> </ol>                                                                   | आयु शब्दो में<br>आयु वर्ष माह _<br>) 5.श्रेणी – सामान्य ( ) पिछड़ा वर्ग ( ) अ.जा. (<br>7. उपजाति                                                                                                                             | ) अनु.ज.जा ( )                                                                                 |
| <ol> <li>जन्म तिथि (अंको में)</li> <li>31 दिसम्बर 1993 को</li> <li>लिंग. पु. ( ) स्त्री (</li> <li>जाति</li> <li>धर्म</li> </ol>                                                     | आयु शब्दो में<br>आयु वर्ष माह _<br>) 5.श्रेणी - सामान्य ( ) पिछड़ा वर्ग ( ) अ.जा. (<br>7. उपजाति<br>9. विवाहित ( )/अविवाहित (                                                                                                | ) अनु.ज.जा ( )                                                                                 |
| <ol> <li>जन्म तिथि (अंको में)</li> <li>31 दिसम्बर 1993 को</li> <li>लिंग. पु. ( ) स्त्री (</li> <li>जाति</li></ol>                                                                    | आयु शब्दो में<br>आयु वर्ष माह _<br>) 5.श्रेणी – सामान्य ( ) पिछड़ा वर्ग ( ) अ.जा. (<br>7. उपजाति                                                                                                                             | ) अनु.ज.जा ( )<br>)                                                                            |